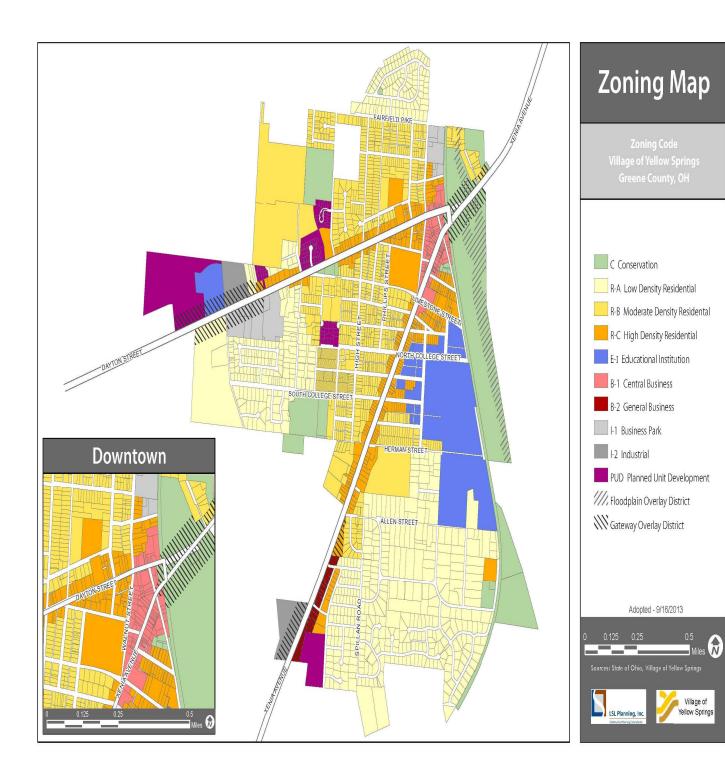

## REPEALING APPENDIX: "ZONING MAP" IN TITLE FOUR "ZONING" OF THE CODIFIED ORDINANCES OF THE VILLAGE OF YELLOW SPRINGS, OHIO AND ENACTING NEW APPENDIX: "ZONING MAP"

Whereas, Appendix: õZoning Mapö in Title Four õZoningö of the Village of Yellow Springs, Ohio depicts the location of the zoning districts throughout the Village of Yellow Springs; and

Whereas, Village Council has determined that it would be in the best interest of the Village to adopt a new Appendix: õZoning Mapö of the Codified Ordinances of the Village of Yellow Springs, Ohio to correct the abbreviation for the Educational Institution zoning district.

**Section 2.** That a new Appendix: õZoning Mapö of the Codified Ordinances of the Village of Yellow Springs, Ohio be enacted to read as set forth on Exhibit A with new language <u>underlined</u> and **bolded** and deleted language in <del>strikethrough</del>, which is attached hereto and incorporated herein.