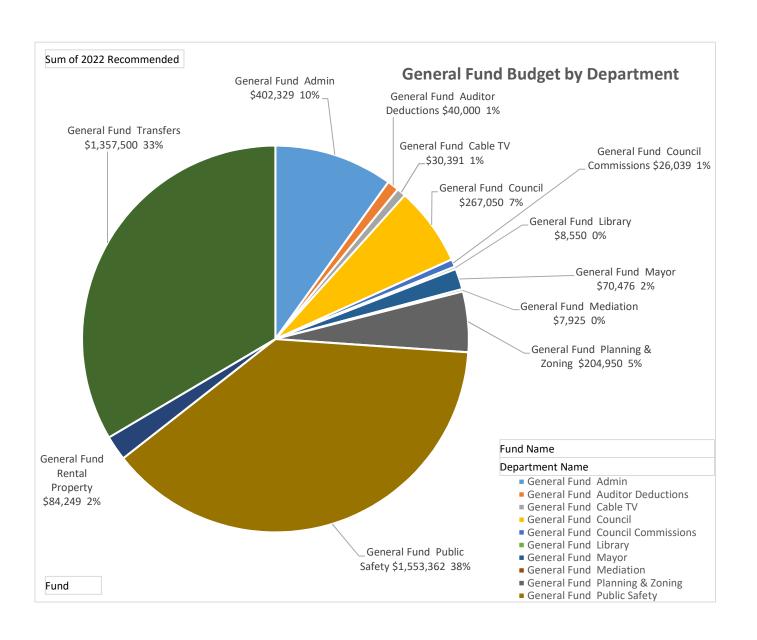

| nd x Department x Category | Sum of 2019 Budget | Sum of 2020 Budget | Sum of 2021 Budget | Sum of 2022 Recommended | Sum of Difference from 2021 |
|----------------------------|--------------------|--------------------|--------------------|-------------------------|-----------------------------|
| 101                        | \$3,996,555        | \$4,085,640        | \$4,322,902        | \$4,052,821             | (\$270,080)                 |
| General Fund               |                    |                    |                    |                         |                             |
| Admin                      |                    |                    |                    |                         |                             |
| PERSONNEL                  | \$229,000          | \$297,529          | \$159,707          | \$169,831               | \$10,124                    |
| CONTRACTUAL SERVICES       | \$221,591          | \$256,653          | \$245,272          | \$208,533               | (\$36,739)                  |
| MATERIALS & SUPPLIES       | \$8,876            | \$13,706           | \$15,856           | \$15,970                | \$114                       |
| MISCELLANEOUS              | \$300              | \$100              | \$0                | \$0                     | \$0                         |
| TRAVEL & TRAINING          | \$7,250            | \$5,177            | \$11,420           | \$7,994                 | (\$3,426)                   |
| Auditor Deductions         |                    |                    |                    |                         |                             |
| CONTRACTUAL SERVICES       | \$35,000           | \$37,000           | \$44,711           | \$40,000                | (\$4,711)                   |
| Cable TV                   |                    |                    |                    |                         |                             |
| PERSONNEL                  | \$23,200           | \$29,300           | \$22,658           | \$23,791                | \$1,133                     |
| CAPITAL                    | \$0                | \$0                | \$0                | \$0                     | \$0                         |
| CONTRACTUAL SERVICES       | \$22,409           | \$8,832            | \$10,864           | \$5,550                 | (\$5,314)                   |
| MATERIALS & SUPPLIES       | \$1,500            | \$1,500            | \$2,000            | \$1,050                 | (\$950)                     |
| MISCELLANEOUS              | \$0                | \$0                | \$0                | \$0                     | \$0                         |
| TRAVEL & TRAINING          | \$0                | \$0                | \$0                | \$0                     | \$0                         |
| Council                    |                    |                    |                    |                         |                             |
| PERSONNEL                  | \$145,100          | \$175,280          | \$149,659          | \$154,750               | \$5,091                     |
| CONTRACTUAL SERVICES       | \$148,814          | \$80,990           | \$120,937          | \$104,800               | (\$16,137)                  |
| MATERIALS & SUPPLIES       | \$12,390           | \$11,120           | \$7,117            | \$4,500                 | (\$2,617)                   |
| MISCELLANEOUS              | \$1,000            | \$15,150           | \$0                | \$0                     | \$0                         |
| TRAVEL & TRAINING          | \$5,604            | \$4,068            | \$6,250            | \$3,000                 | (\$3,250)                   |
| Council Commissions        |                    |                    |                    |                         |                             |
| CONTRACTUAL SERVICES       | \$10,000           | \$22,856           | \$33,595           | \$24,516                | (\$9,078)                   |
| MATERIALS & SUPPLIES       | \$14,057           | \$6,583            | \$1,247            | \$1,523                 | \$276                       |
| MISCELLANEOUS              | \$0                | \$0                | \$15,000           | \$0                     | (\$15,000)                  |
| TRAVEL & TRAINING          | \$1,000            | \$1,000            | \$65               | \$0                     | (\$65)                      |
| Library                    |                    |                    |                    |                         |                             |
| CAPITAL                    | \$0                | \$0                | \$0                | \$0                     | \$0                         |
| CONTRACTUAL SERVICES       | \$8,759            | \$7,000            | \$10,500           | \$8,550                 | (\$1,950)                   |
| MATERIALS & SUPPLIES       | \$0                | \$0                | \$0                | \$0                     | \$0                         |

| x Department x Category | Sum of 2019 Budget | Sum of 2020 Budget | Sum of 2021 Budget | Sum of 2022 Recommended | Sum of Difference from 2021 |
|-------------------------|--------------------|--------------------|--------------------|-------------------------|-----------------------------|
| Mayor                   |                    |                    |                    |                         |                             |
| PERSONNEL               | \$36,100           | \$32,028           | \$54,920           | \$57,666                | \$2,746                     |
| CAPITAL                 | \$0                | \$0                | \$0                | \$0                     | \$0                         |
| CONTRACTUAL SERVICES    | \$22,654           | \$9,397            | \$9,560            | \$10,560                | \$1,000                     |
| MATERIALS & SUPPLIES    | \$700              | \$1,400            | \$1,500            | \$1,250                 | (\$250)                     |
| MISCELLANEOUS           | \$0                | \$0                | \$0                | \$0                     | \$0                         |
| TRAVEL & TRAINING       | \$1,250            | \$1,800            | \$1,800            | \$1,000                 | (\$800)                     |
| Mediation               |                    |                    |                    |                         |                             |
| CONTRACTUAL SERVICES    | \$6,625            | \$7,355            | \$7,890            | \$6,925                 | (\$965)                     |
| MATERIALS & SUPPLIES    | \$0                | \$0                | \$35               | \$0                     | (\$35)                      |
| TRAVEL & TRAINING       | \$2,500            | \$1,300            | \$2,000            | \$1,000                 | (\$1,000)                   |
| One-time Wages          |                    |                    |                    |                         |                             |
| PERSONNEL               | \$0                | \$43,624           | \$0                | \$0                     | \$0                         |
| Planning & Zoning       |                    |                    |                    |                         |                             |
| PERSONNEL               | \$114,200          | \$118,967          | \$141,523          | \$148,640               | \$7,117                     |
| CAPITAL                 | \$5,000            | \$3,000            | \$3,091            | \$3,000                 | (\$91)                      |
| CONTRACTUAL SERVICES    | \$14,405           | \$17,872           | \$50,986           | \$50,960                | (\$26)                      |
| MATERIALS & SUPPLIES    | \$2,950            | \$2,961            | \$3,000            | \$1,990                 | (\$1,010)                   |
| MISCELLANEOUS           | \$100              | \$0                | \$0                | \$0                     | \$0                         |
| TRAVEL & TRAINING       | \$1,000            | \$366              | \$515              | \$361                   | (\$155)                     |
| Public Safety           |                    |                    |                    |                         |                             |
| PERSONNEL               | \$1,336,222        | \$1,347,561        | \$1,316,794        | \$1,355,201             | \$38,407                    |
| CAPITAL                 | \$47,000           | \$3,962            | \$45,000           | \$0                     | (\$45,000)                  |
| CONTRACTUAL SERVICES    | \$158,689          | \$163,755          | \$191,502          | \$153,390               | (\$38,112)                  |
| MATERIALS & SUPPLIES    | \$45,029           | \$44,006           | \$46,776           | \$36,771                | (\$10,004)                  |
| MISCELLANEOUS           | \$0                | \$12,000           | \$0                | \$0                     | \$0                         |
| TRANSFERS/ADVANCES      | \$0                | \$0                | \$0                | \$0                     | \$0                         |
| TRAVEL & TRAINING       | \$13,908           | \$12,731           | \$11,363           | \$8,000                 | (\$3,363)                   |
| Rental Property         |                    |                    |                    |                         |                             |
| CAPITAL                 | \$26,000           | \$80,500           | \$15,900           | \$19,000                | \$3,100                     |
| CONTRACTUAL SERVICES    | \$42,872           | \$47,614           | \$52,815           | \$61,049                | \$8,234                     |
| MATERIALS & SUPPLIES    | \$1,260            | \$1,098            | \$6,000            | \$4,200                 | (\$1,800)                   |
| MISCELLANEOUS           | \$240              | \$500              | \$0                | \$0                     | \$0                         |
| Transfers               |                    |                    |                    |                         |                             |
| TRANSFERS/ADVANCES      | \$1,222,000        | \$1,158,000        | \$1,503,074        | \$1,357,500             | (\$145,574)                 |
|                         |                    |                    |                    |                         |                             |