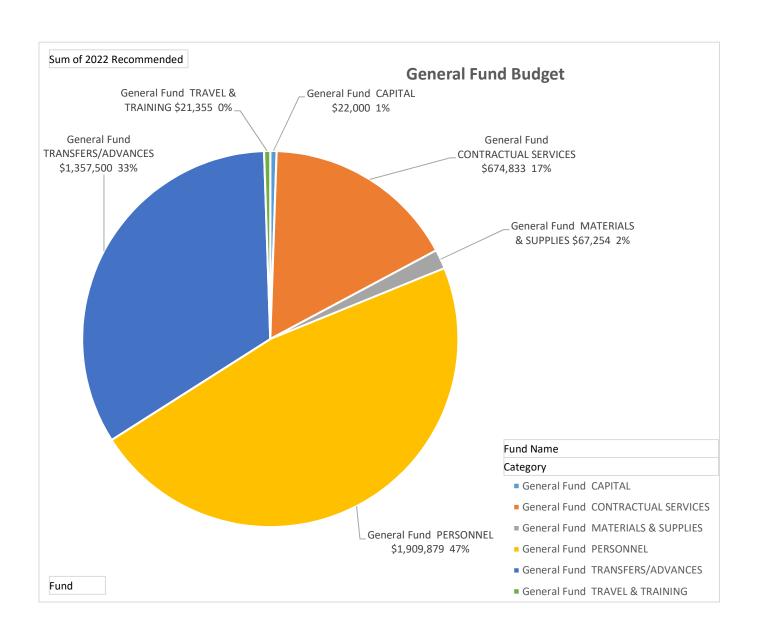

| nd x Department x Category | Sum of 2019 Budget | Sum of 2020 Budget | Sum of 2021 Budget | Sum of 2022 Recommended | Sum of Difference from 2021 |
|----------------------------|--------------------|--------------------|--------------------|-------------------------|-----------------------------|
| 101                        | \$3,996,555        | \$4,085,640        | \$4,322,902        | \$4,052,821             | (\$270,080)                 |
| General Fund               |                    |                    |                    |                         |                             |
| Admin                      |                    |                    |                    |                         |                             |
| PERSONNEL                  | \$229,000          | \$297,529          | \$159,707          | \$169,831               | \$10,124                    |
| CONTRACTUAL SERVICES       | \$221,591          | \$256,653          | \$245,272          | \$208,533               | (\$36,739)                  |
| MATERIALS & SUPPLIES       | \$8,876            | \$13,706           | \$15,856           | \$15,970                | \$114                       |
| MISCELLANEOUS              | \$300              | \$100              | \$0                | \$0                     | \$0                         |
| TRAVEL & TRAINING          | \$7,250            | \$5,177            | \$11,420           | \$7,994                 | (\$3,426)                   |
| Auditor Deductions         |                    |                    |                    |                         |                             |
| CONTRACTUAL SERVICES       | \$35,000           | \$37,000           | \$44,711           | \$40,000                | (\$4,711)                   |
| Cable TV                   |                    |                    |                    |                         |                             |
| PERSONNEL                  | \$23,200           | \$29,300           | \$22,658           | \$23,791                | \$1,133                     |
| CAPITAL                    | \$0                | \$0                | \$0                | \$0                     | \$0                         |
| CONTRACTUAL SERVICES       | \$22,409           | \$8,832            | \$10,864           | \$5,550                 | (\$5,314)                   |
| MATERIALS & SUPPLIES       | \$1,500            | \$1,500            | \$2,000            | \$1,050                 | (\$950)                     |
| MISCELLANEOUS              | \$0                | \$0                | \$0                | \$0                     | \$0                         |
| TRAVEL & TRAINING          | \$0                | \$0                | \$0                | \$0                     | \$0                         |
| Council                    |                    |                    |                    |                         |                             |
| PERSONNEL                  | \$145,100          | \$175,280          | \$149,659          | \$154,750               | \$5,091                     |
| CONTRACTUAL SERVICES       | \$148,814          | \$80,990           | \$120,937          | \$104,800               | (\$16,137)                  |
| MATERIALS & SUPPLIES       | \$12,390           | \$11,120           | \$7,117            | \$4,500                 | (\$2,617)                   |
| MISCELLANEOUS              | \$1,000            | \$15,150           | \$0                | \$0                     | \$0                         |
| TRAVEL & TRAINING          | \$5,604            | \$4,068            | \$6,250            | \$3,000                 | (\$3,250)                   |
| Council Commissions        |                    |                    |                    |                         |                             |
| CONTRACTUAL SERVICES       | \$10,000           | \$22,856           | \$33,595           | \$24,516                | (\$9,078)                   |
| MATERIALS & SUPPLIES       | \$14,057           | \$6,583            | \$1,247            | \$1,523                 | \$276                       |
| MISCELLANEOUS              | \$0                | \$0                | \$15,000           | \$0                     | (\$15,000)                  |
| TRAVEL & TRAINING          | \$1,000            | \$1,000            | \$65               | \$0                     | (\$65)                      |
| Library                    |                    |                    |                    |                         |                             |
| CAPITAL                    | \$0                | \$0                | \$0                | \$0                     | \$0                         |
| CONTRACTUAL SERVICES       | \$8,759            | \$7,000            | \$10,500           | \$8,550                 | (\$1,950)                   |
| MATERIALS & SUPPLIES       | \$0                | \$0                | \$0                | \$0                     | \$0                         |

| x Department x Category | Sum of 2019 Budget | Sum of 2020 Budget | Sum of 2021 Budget | Sum of 2022 Recommended | Sum of Difference from 2021 |
|-------------------------|--------------------|--------------------|--------------------|-------------------------|-----------------------------|
| Mayor                   |                    |                    |                    |                         |                             |
| PERSONNEL               | \$36,100           | \$32,028           | \$54,920           | \$57,666                | \$2,746                     |
| CAPITAL                 | \$0                | \$0                | \$0                | \$0                     | \$0                         |
| CONTRACTUAL SERVICES    | \$22,654           | \$9,397            | \$9,560            | \$10,560                | \$1,000                     |
| MATERIALS & SUPPLIES    | \$700              | \$1,400            | \$1,500            | \$1,250                 | (\$250)                     |
| MISCELLANEOUS           | \$0                | \$0                | \$0                | \$0                     | \$0                         |
| TRAVEL & TRAINING       | \$1,250            | \$1,800            | \$1,800            | \$1,000                 | (\$800)                     |
| Mediation               |                    |                    |                    |                         |                             |
| CONTRACTUAL SERVICES    | \$6,625            | \$7,355            | \$7,890            | \$6,925                 | (\$965)                     |
| MATERIALS & SUPPLIES    | \$0                | \$0                | \$35               | \$0                     | (\$35)                      |
| TRAVEL & TRAINING       | \$2,500            | \$1,300            | \$2,000            | \$1,000                 | (\$1,000)                   |
| One-time Wages          |                    |                    |                    |                         |                             |
| PERSONNEL               | \$0                | \$43,624           | \$0                | \$0                     | \$0                         |
| Planning & Zoning       |                    |                    |                    |                         |                             |
| PERSONNEL               | \$114,200          | \$118,967          | \$141,523          | \$148,640               | \$7,117                     |
| CAPITAL                 | \$5,000            | \$3,000            | \$3,091            | \$3,000                 | (\$91)                      |
| CONTRACTUAL SERVICES    | \$14,405           | \$17,872           | \$50,986           | \$50,960                | (\$26)                      |
| MATERIALS & SUPPLIES    | \$2,950            | \$2,961            | \$3,000            | \$1,990                 | (\$1,010)                   |
| MISCELLANEOUS           | \$100              | \$0                | \$0                | \$0                     | \$0                         |
| TRAVEL & TRAINING       | \$1,000            | \$366              | \$515              | \$361                   | (\$155)                     |
| Public Safety           |                    |                    |                    |                         |                             |
| PERSONNEL               | \$1,336,222        | \$1,347,561        | \$1,316,794        | \$1,355,201             | \$38,407                    |
| CAPITAL                 | \$47,000           | \$3,962            | \$45,000           | \$0                     | (\$45,000)                  |
| CONTRACTUAL SERVICES    | \$158,689          | \$163,755          | \$191,502          | \$153,390               | (\$38,112)                  |
| MATERIALS & SUPPLIES    | \$45,029           | \$44,006           | \$46,776           | \$36,771                | (\$10,004)                  |
| MISCELLANEOUS           | \$0                | \$12,000           | \$0                | \$0                     | \$0                         |
| TRANSFERS/ADVANCES      | \$0                | \$0                | \$0                | \$0                     | \$0                         |
| TRAVEL & TRAINING       | \$13,908           | \$12,731           | \$11,363           | \$8,000                 | (\$3,363)                   |
| Rental Property         |                    |                    |                    |                         |                             |
| CAPITAL                 | \$26,000           | \$80,500           | \$15,900           | \$19,000                | \$3,100                     |
| CONTRACTUAL SERVICES    | \$42,872           | \$47,614           | \$52,815           | \$61,049                | \$8,234                     |
| MATERIALS & SUPPLIES    | \$1,260            | \$1,098            | \$6,000            | \$4,200                 | (\$1,800)                   |
| MISCELLANEOUS           | \$240              | \$500              | \$0                | \$0                     | \$0                         |
| Transfers               |                    |                    |                    |                         |                             |
| TRANSFERS/ADVANCES      | \$1,222,000        | \$1,158,000        | \$1,503,074        | \$1,357,500             | (\$145,574)                 |
|                         |                    |                    |                    |                         |                             |