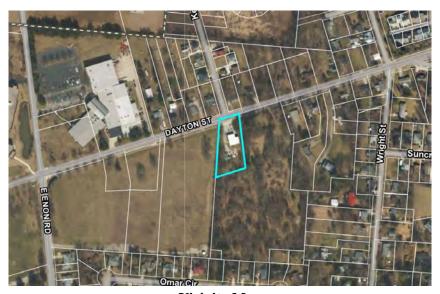

Vicinity Map

#### **PROJECT DESCRIPTION**

**ZONING DISTRICT:** Mixed Industrial District (I-1)

**APPLICANT:** Jonathon Meier

**PROPERTY OWNER:** MQ Rentals, LLC

**REQEUSTED ACTION:** BZA06-2023 – Variance to allowable size of Accessory Structure –845 Dayton

Street - MQ Rentals, LLC

**PARCEL ID:** F19000100030005500

**PUBLIC NOTICE:** Adjoining property owners were mailed a notice on December 28, 2023 (Exhibit B), signs were posted on the property on December 29, 2023 (Exhibit C), and a notice was published in the paper on December 22, 2023 (Exhibit D).