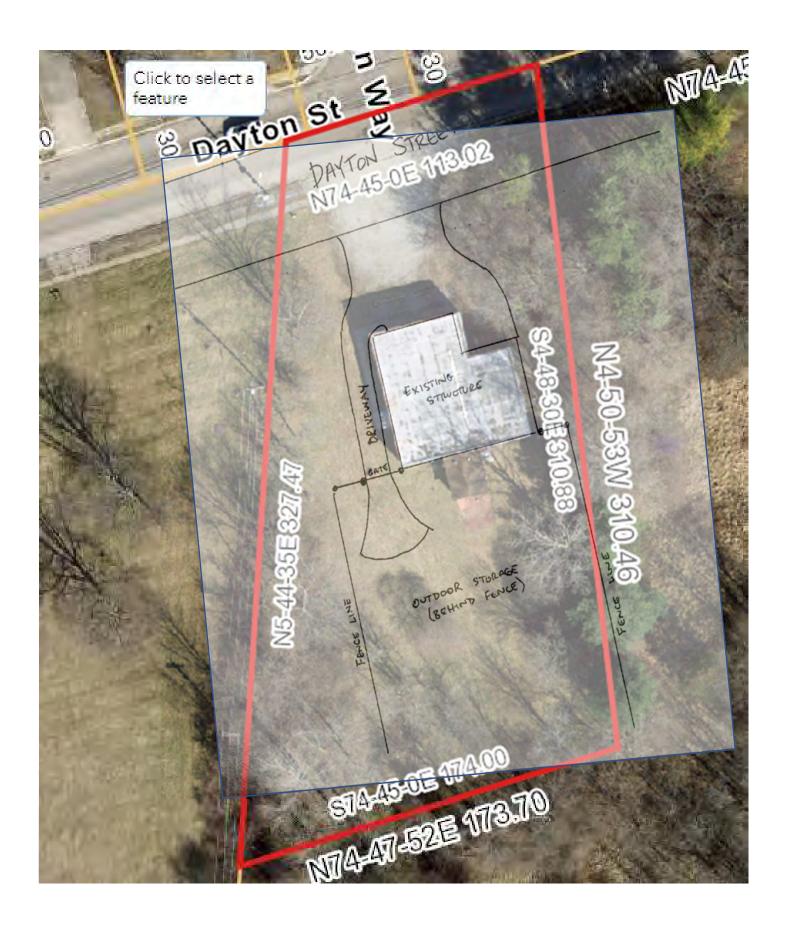

#### **SUMMARY**

Jonathon Meier, owner of MQ Rentals, LLC, and property owner, submitted a Variance application (Exhibit A) seeking relief from the Accessory Structure standard, section 1264.04 (a)(7), that limits the size of an accessory structure to 66% of the principal building's gross floor area or 800 square feet, whichever is less. On July 12, 2022 the Planning Commission approved a Conditional Use (File #PC10-2022) for a Contractor's Office with outdoor storage (Exhibit E). The applicant is requesting an accessory structure of 2,000 sq feet in order to have a large enough building to hold all of their supplies.

The business, Rain Brothers, re-located to Yellow Springs in 2022 into the existing building on the property that was previously used as a recording studio. Rain Brothers sells water cistern systems and rain water harvesting supplies, such as rain barrels, tanks, filters, pumps, etc. Most business activity occurs within the existing structure, with some outdoor storage of equipment. The building was configured to meet the needs of a recording studio and is divided into multiple rooms that make it challenging to accommodate all aspects of the business, especially storage of supplies.

Finding: The proposal has practical difficulties so inequitable as to justify a variance for several reasons. The property is zoned Mixed Industrial (I-1) and is presently used for a Light Industrial business, Rain Brothers. The code restricts the size of an accessory structure to the same allowable size in all zones throughout the Village, which is impractical since equipment for industrial uses take up more space than items associated with residential uses.

Most business activity occurs within the structure but there is currently some outdoor storage of equipment. The prior use of the building was as a recording studio and the structure is divided into multiple rooms that make it challenging to accommodate all aspects of the business, especially storage of supplies. In addition, the property and the surrounding 18 acres of land, is restricted to further development due to an on-going environmental remediation project. The restriction and environmental remediation is expected to continue for serval more decades. Furthermore, the business is expanding the customer base and requires additional supply storage area to adequately advance the business.