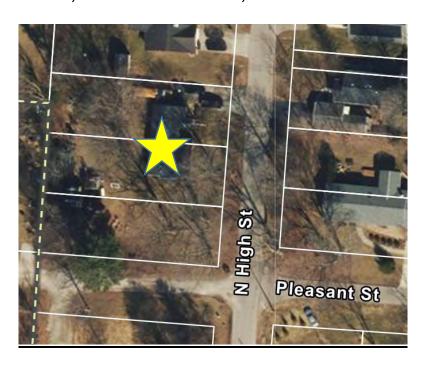

The property is located on the corner of Pleasant St. and N. High St. The code (1284.06) requires that corner lots have two front lot lines.

This means that a 20' setback is required along Pleasant St. and N. High St. The applicant is requesting a 5' setback along Pleasant St. Staff recommends approval of both requests, with conditions, based on the Applicable Code and Staff Findings provided below.

## WRRENT ZONING = R-B 410 NORTH HIGH STREET

N. High St.

\* Proposed Variance on SET BACK From 20' to 5'
ON PLEASANT STREET W

S-----N

-

10L3 | 8 | PG 97 |

TRANSFERRED PER 319.20 O.R.C.

11 OCT 19 AM 9:56