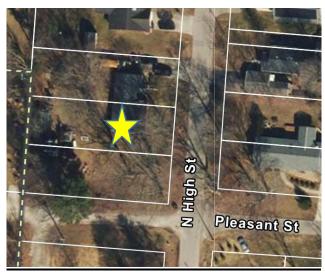

is on three separate lots, all under one ownership. The lot is comprised of three lots owned by the same property owner, and considered a Non-conforming Lot of Record. As provided for in Village code section 1282.05, adjoining Non-conforming lots of record that are owned by the same property owner of record, shall be counted as a whole for the purposes of erecting accessory structures.

The property is located on the corner of Pleasant St. and N. High St. The code (1284.06) requires that corner lots have two front lot lines.



This means that a 20' setback is required along Pleasant St. and N. High St. The applicant is requesting a 5' setback along Pleasant St. Staff recommends approval of both requests, with conditions, based on the Applicable Code and Staff Findings provided below.





Vicinity Map

#### PROJECT DESCRIPTION

**ZONING DISTRICT:** Medium-Density Residential District (R-B)

**APPLICANT:** Darren Gilley

**PROPERTY OWNER:** Darren Gilley

**REQEUSTED ACTION:** BZA05-2023 – Variance – 410 N. High Street – Darren Gilley **PARCEL ID:** F19000100010005100, F19000100010005200, F19000100010005300

**PUBLIC NOTICE:** Adjoining property owners were mailed a notice on December 28, 2023 (Exhibit B), signs were posted on the property on December 29, 2023 (Exhibit C), and a notice was published in the paper on

December 22, 2023 (Exhibit D).

#### **APPLICABLE CODE & STAFF FINDINGS**

1278.04 VARIANCES. The Board's power to grant variances from the dimensional provisions of the zoning code, including by way of example, lot size, width, setbacks, parking requirements a