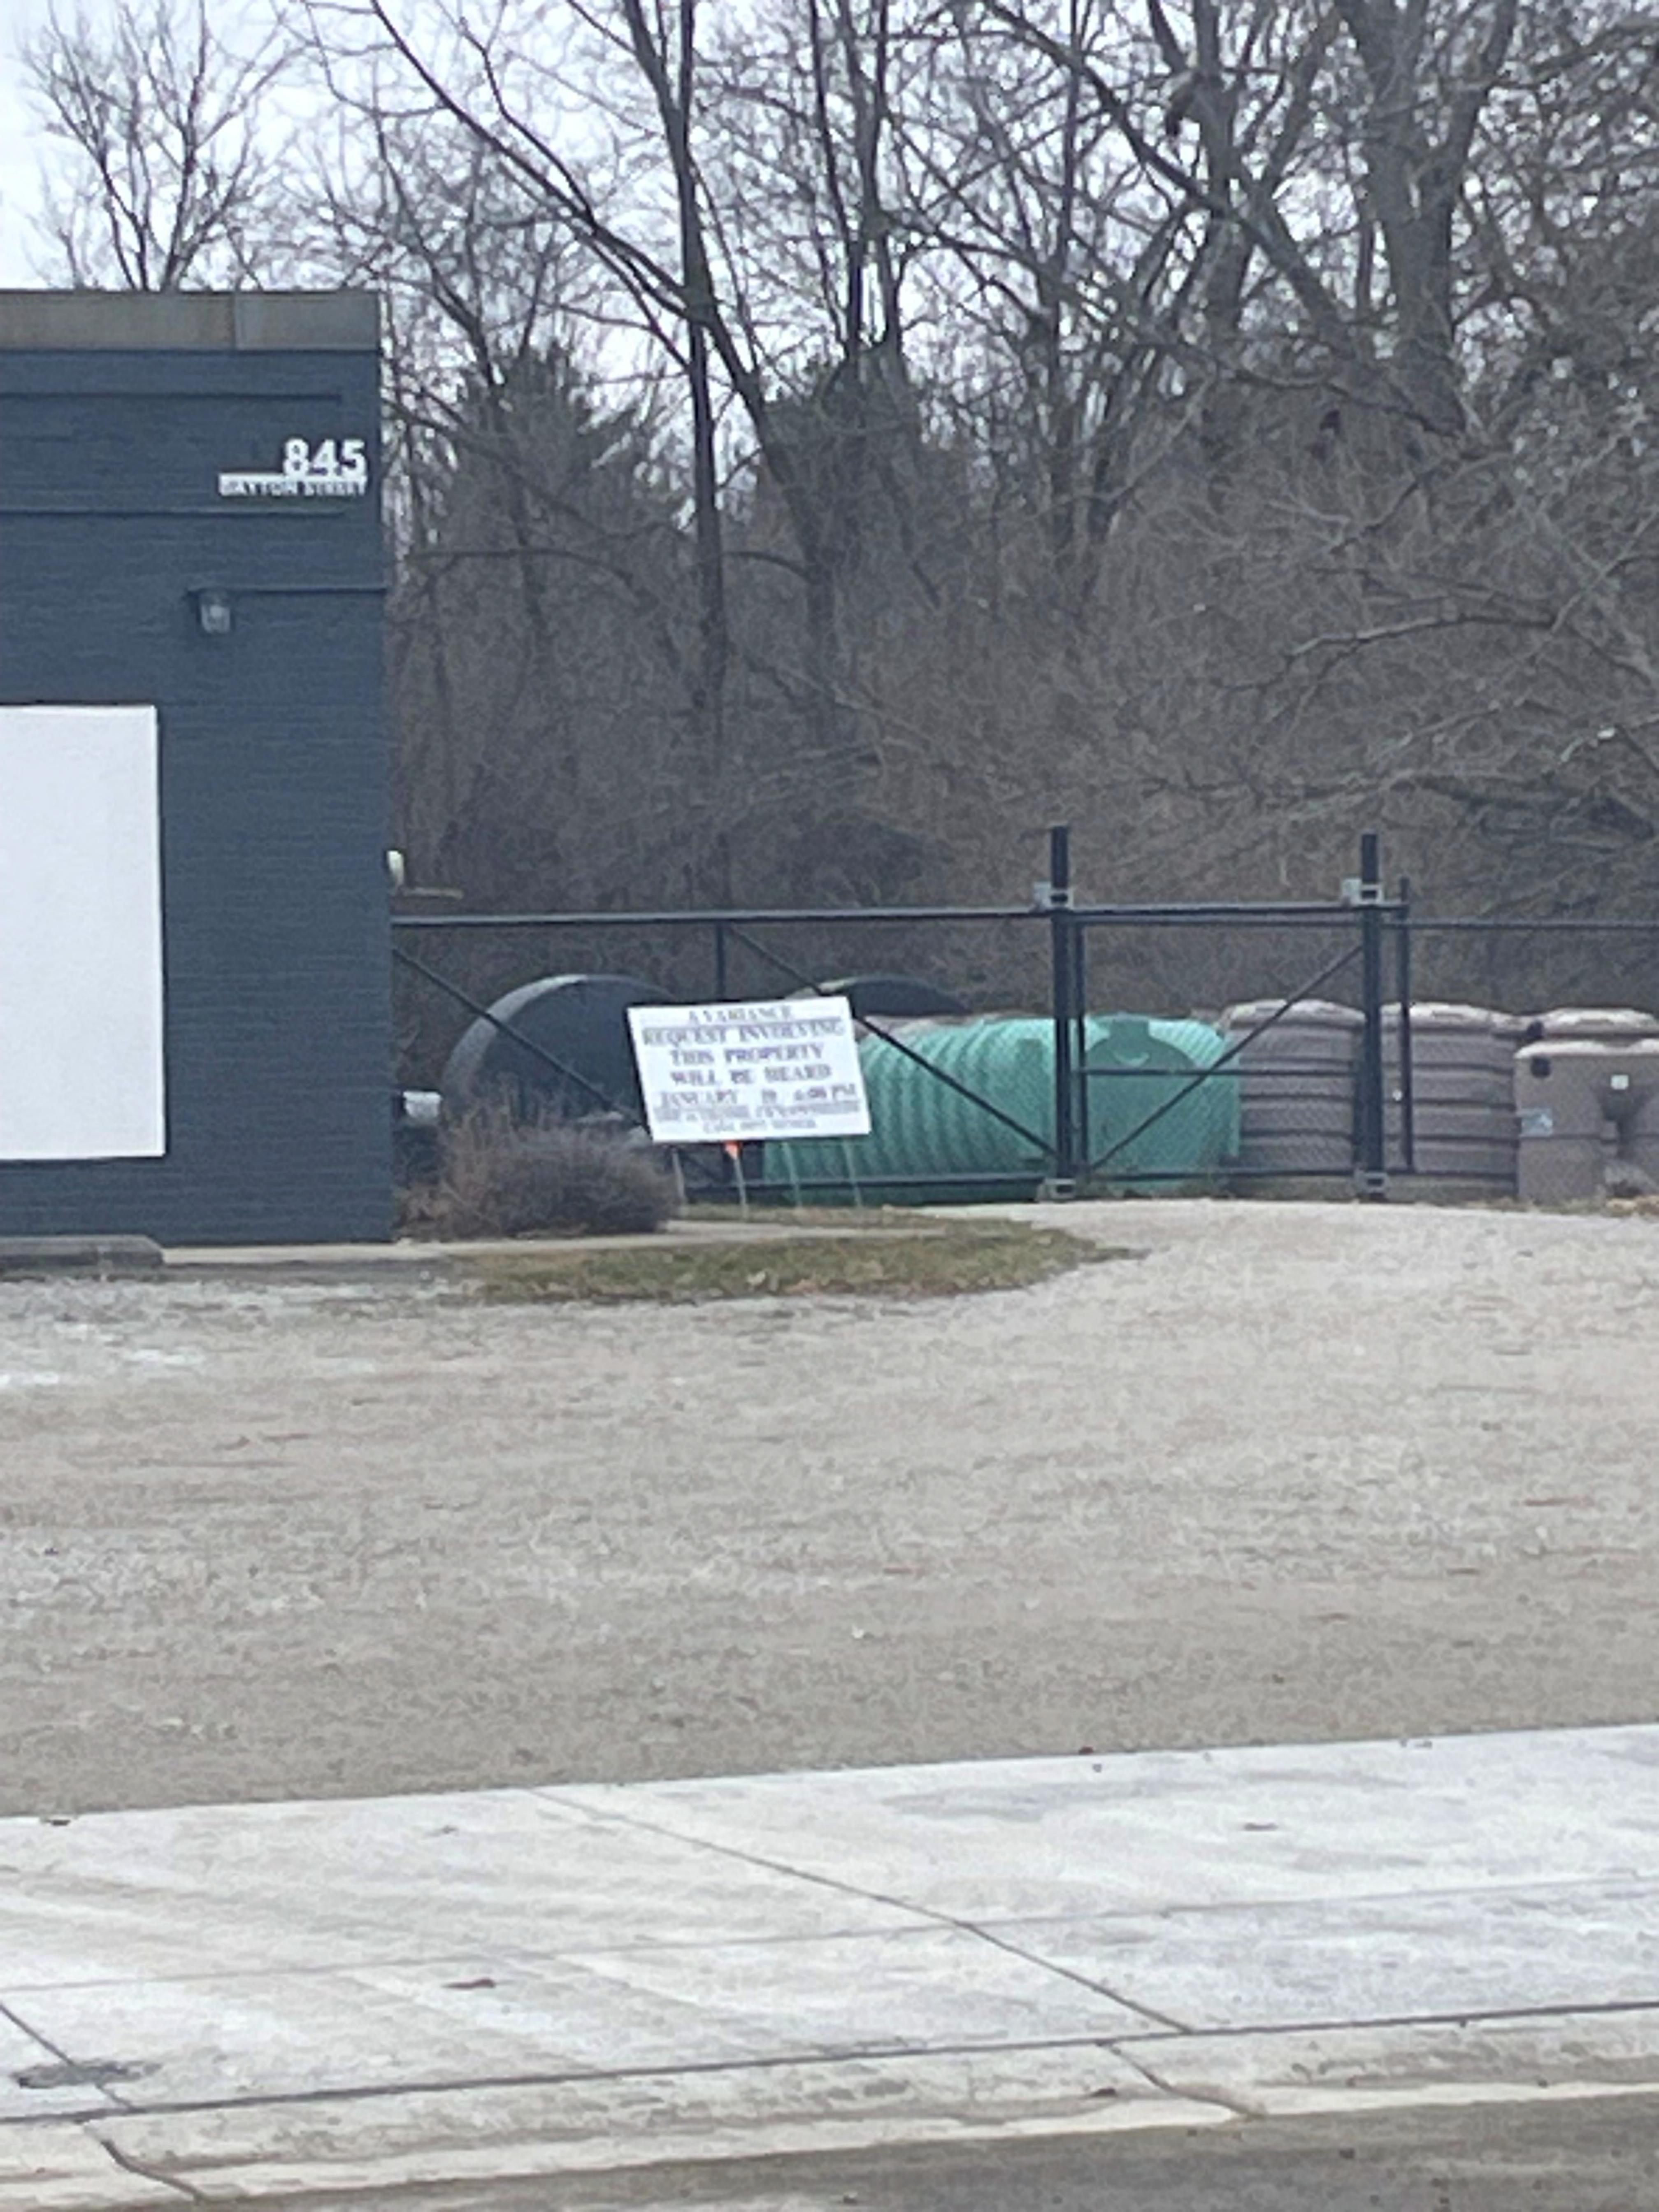

TO: Board of Zoning Appeals

FROM: Meg Leatherman, Planning & Zoning Administrator

REPORT DATE: January 3, 2023

MEETING DATE: Wednesday, January 10, 2023

RE: BZA06-2023 – Variance to allowable size of Accessory Structure –845 Dayton Street

#### **SUMMARY**

Jonathon Meier, owner of MQ Rentals, LLC, and property owner, submitted a Variance application (Exhibit A) seeking relief from the Accessory Structure standard, section 1264.04 (a)(7), that limits the size of an accessory structure to 66% of the principal building's gross floor area or 800 square feet, whichever is less. On July 12, 2022 the Planning Commission approved a Conditional Use (File #PC10-2022) for a Contractor's Office with outdoor storage (Exhibit E). The applicant is requesting an accessory structure of 2,000 sq feet in order to have a large enough building to hold all of their supplies.

Street - MQ Rentals, LLC

**PARCEL ID:** F19000100030005500

**PUBLIC NOTICE:** Adjoining property owners were mailed a notice on December 28, 2023 (Exhibit B), signs were posted on the property on December 29, 2023 (Exhibit C), and a notice was published in the paper on December 22, 2023 (Exhibit D).