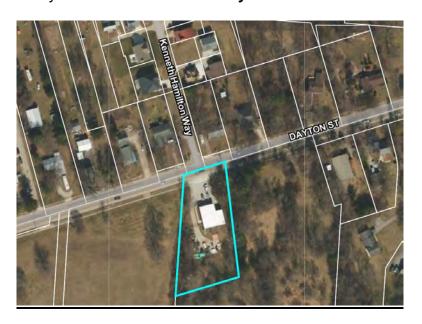

Vicinity Map

#### **PROJECT DESCRIPTION**

**ZONING DISTRICT:** Mixed Industrial District (I-1)

**APPLICANT:** Jonathon Meier

**PROPERTY OWNER:** MQ Rentals, LLC

**REQEUSTED ACTION:** BZA06-2023 – Variance to allowable size of Accessory Structure –845 Dayton

Street - MQ Rentals, LLC

**PARCEL ID:** F19000100030005500

**PUBLIC NOTICE:** Adjoining property owners were mailed a notice on December 28, 2023 (Exhibit B), signs were posted on the property on December 29, 2023 (Exhibit C), and a notice was published in the paper on December 22, 2023 (Exhibit D).