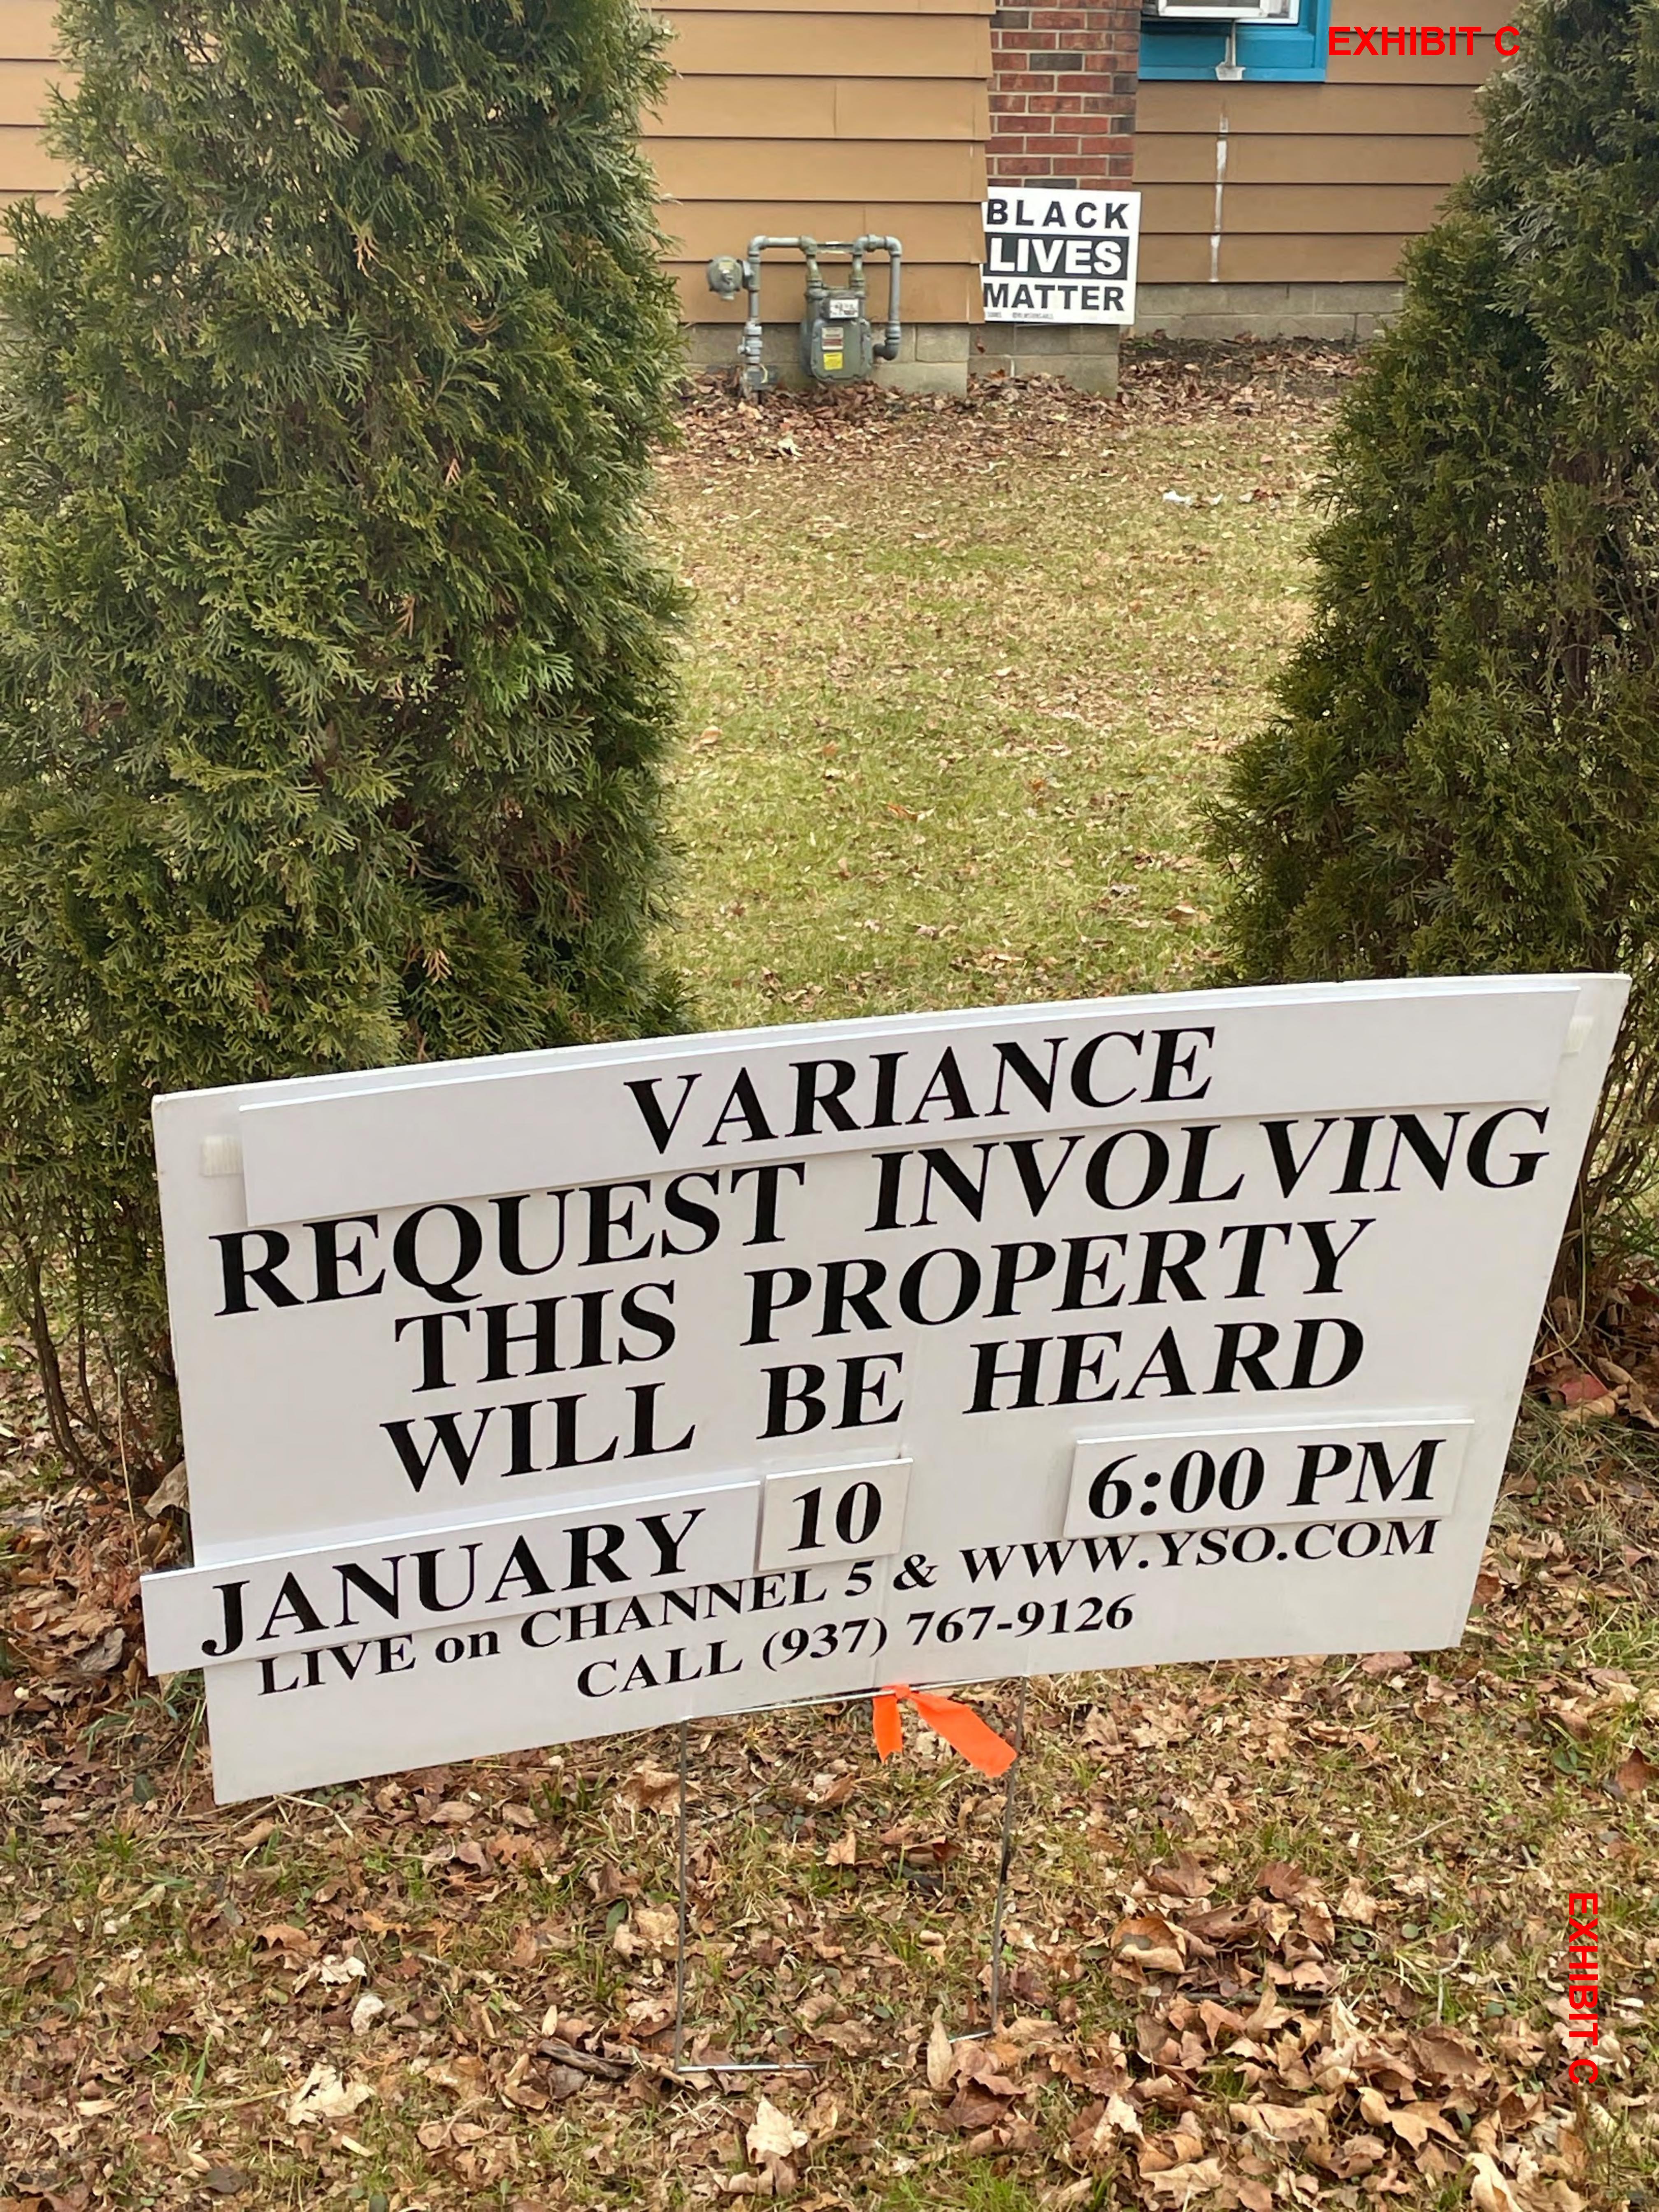

**PUBLIC NOTICE:** Adjoining property owners were mailed a notice on December 28, 2023 (Exhibit B), signs were posted on the property on December 29, 2023 (Exhibit C), and a notice was published in the paper on

Street - MQ Rentals, LLC

**PARCEL ID:** F19000100030005500

**PUBLIC NOTICE:** Adjoining property owners were mailed a notice on December 28, 2023 (Exhibit B), signs were posted on the property on December 29, 2023 (Exhibit C), and a notice was published in the paper on December 22, 2023 (Exhibit D).