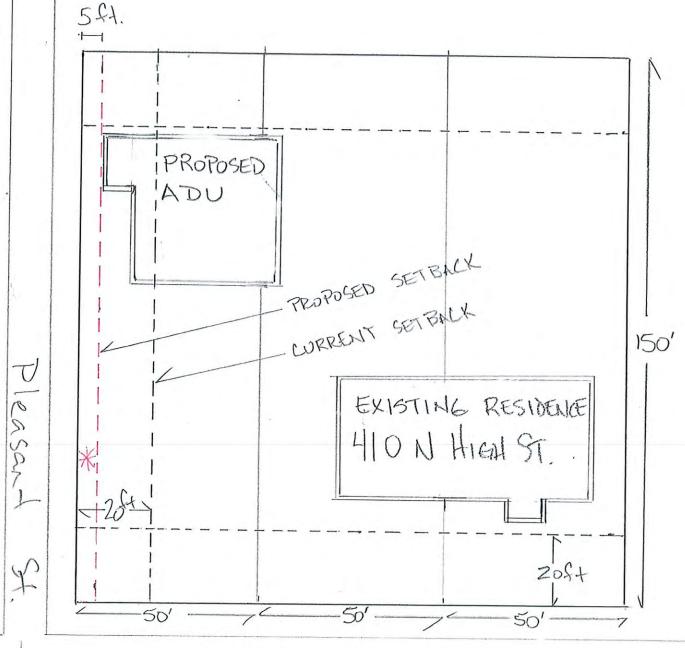

#### **SUMMARY**

Darren Gilley, property owner, submitted a Variance application (Exhibit A) for side yard setback relief, section 1248.03(a), and relief from the ADU standard, section 1262.08 (e)(1), that limits the livable area to 800 sq ft. Simultaneously, Mr. Gilley submitted a conditional use application (Exhibit A) to add a new Accessory Dwelling Unit (ADU) to operate a Transient Guest Lodging Unit (TGL). The Conditional Use application will be heard by the Planning Commission on January 9, 2024.

The proposal includes construction of a two-story, 2,400 square foot structure with one bedroom, one bathroom, and one living area. He intends to continue to inhabit the primary dwelling and to rent out the ADU on a short term basis. The existing single-family home is on three separate lots, all under one ownership. The lot is comprised of three lots owned by the same property owner, and considered a Non-conforming Lot of Record. As provided for in Village code section 1282.05, adjoining Non-conforming lots of record that are owned by the same property owner of record, shall be counted as a whole for the purposes of erecting accessory structures.

The property is located on the corner of Pleasant St. and N. High St. The code (1284.06) requires that corner lots have two front lot lines.

This means that a 20' setback is required along Pleasant St. and N. High St. The applicant is requesting a 5' setback along Pleasant St. Staff recommends approval of both requests, with conditions, based on the Applicable Code and Staff Findings provided below.

Finding: The property owner has shown practical difficulties so inequitable to justify granting a variance because the property is comprised of three lots, that are all considered one for development purposes, so there is enough space to have a larger accessory dwelling unit. The code classifies the property as a corner lot but since the improved (asphalt) portion of Pleasant St. ends at N. High St. the road doesn't function the same way as the majority of other corner lots in the Village. This characteristic also creates a rural character and aesthetic.

## WRRENT ZONING = R-B 410 NORTH HIGH STREET

N. High St.

\* Proposed Variance on SET BACK From 20' to 5'
ON PLEASANT STREET W

S-----N

-

10L3 | 8 | PG 97 |

TRANSFERRED PER 319.20 O.R.C.

11 OCT 19 AM 9:56