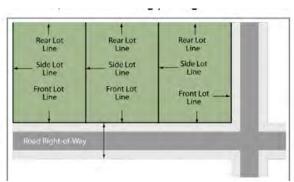

The property is located on the corner of Pleasant St. and N. High St. The code (1284.06) requires that corner lots have two front lot lines.

This means that a 20' setback is required along Pleasant St. and N. High St. The applicant is requesting a 5' setback along Pleasant St. Staff recommends approval of both requests, with conditions, based on the Applicable Code and Staff Findings provided below.