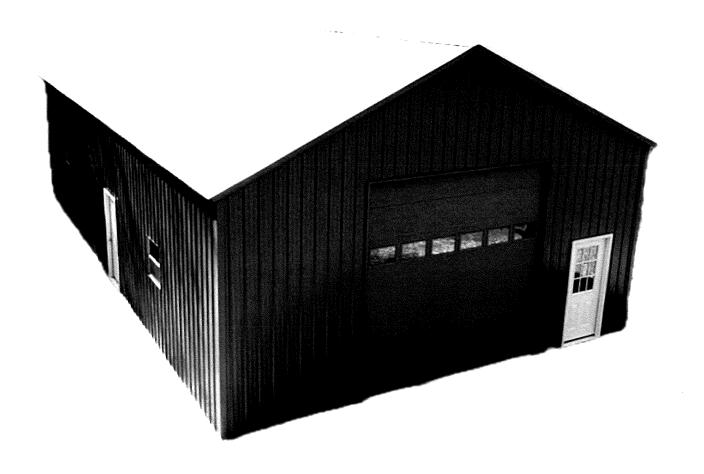

#### **SUMMARY**

Jonathon Meier, owner of MQ Rentals, LLC, and property owner, submitted a Variance application (Exhibit A) seeking relief from the Accessory Structure standard, section 1264.04 (a)(7), that limits the size of an accessory structure to 66% of the principal building's gross floor area or 800 square feet, whichever is less. On July 12, 2022 the Planning Commission approved a Conditional Use (File #PC10-2022) for a Contractor's Office with outdoor storage (Exhibit E). The applicant is requesting an accessory structure of 2,000 sq feet in order to have a large enough building to hold all of their supplies.

The business, Rain Brothers, re-located to Yellow Springs in 2022 into the existing building on the property that was previously used as a recording studio. Rain Brothers sells water cistern systems and rain water harvesting supplies, such as rain barrels, tanks, filters, pumps, etc. Most business activity occurs within the existing structure, with some outdoor storage of equipment. The building was configured to meet the needs of a recording studio and is divided into multiple rooms that make it challenging to accommodate all aspects of the business, especially storage of supplies.