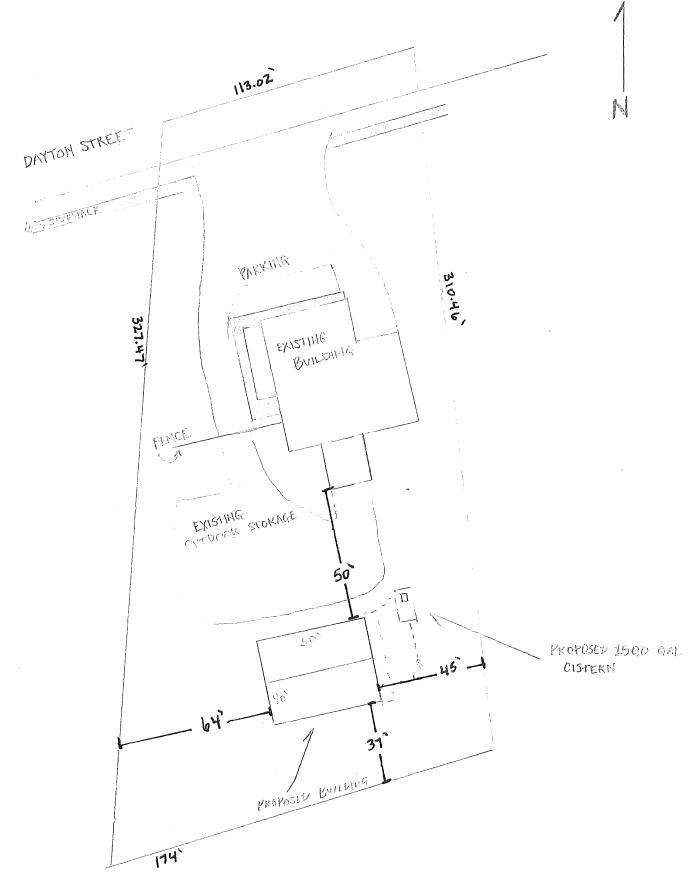

#### **SUMMARY**

Jonathon Meier, owner of MQ Rentals, LLC, and property owner, submitted a Variance application (Exhibit A) seeking relief from the Accessory Structure standard, section 1264.04 (a)(7), that limits the size of an accessory structure to 66% of the principal building's gross floor area or 800 square feet, whichever is less. On July 12, 2022 the Planning Commission approved a Conditional Use (File #PC10-2022) for a Contractor's Office with outdoor storage (Exhibit E). The applicant is requesting an accessory structure of 2,000 sq feet in order to have a large enough building to hold all of their supplies.

The business, Rain Brothers, re-located to Yellow Springs in 2022 into the existing building on the property that was previously used as a recording studio. Rain Brothers sells water cistern systems and rain water harvesting supplies, such as rain barrels, tanks, filters, pumps, etc. Most business activity occurs within the existing structure, with some outdoor storage of equipment. The building was configured to meet the needs of a recording studio and is divided into multiple rooms that make it challenging to accommodate all aspects of the business, especially storage of supplies.

Finding: The proposal has practical difficulties so inequitable as to justify a variance for several reasons. The property is zoned Mixed Industrial (I-1) and is presently used for a Light Industrial business, Rain Brothers. The code restricts the size of an accessory structure to the same allowable size in all zones throughout the Village, which is impractical since equipment for industrial uses take up more space than items associated with residential uses.

Most business activity occurs within the structure but there is currently some outdoor storage of equipment. The prior use of the building was as a recording studio and the structure is divided into multiple rooms that make it challenging to accommodate all aspects of the business, especially storage of supplies. In addition, the property and the surrounding 18 acres of land, is restricted to further development due to an on-going environmental remediation project. The restriction and environmental remediation is expected to continue for serval more decades. Furthermore, the business is expanding the customer base and requires additional supply storage area to adequately advance the business.