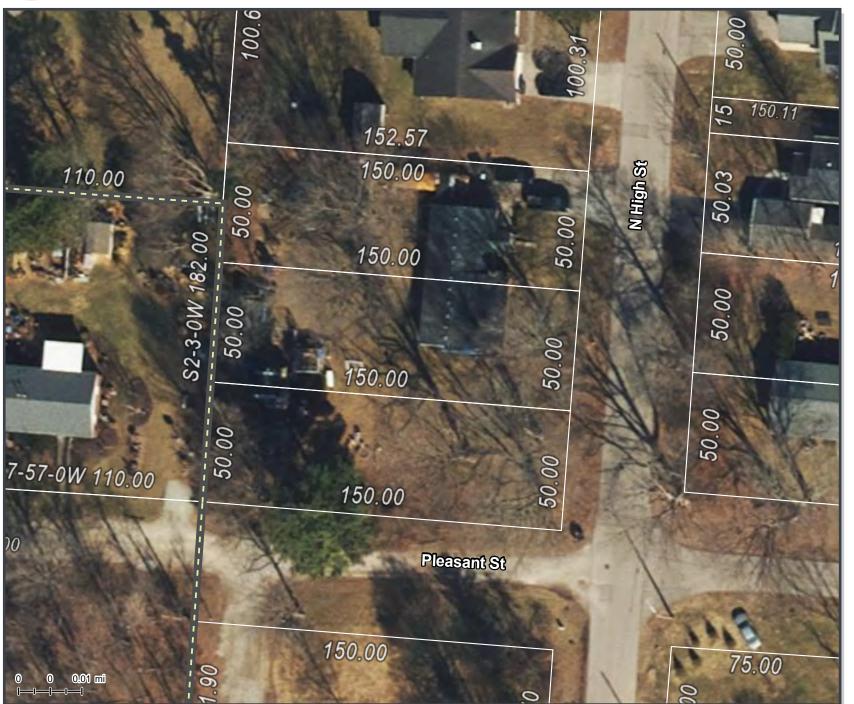

The property is located on the corner of Pleasant St. and N. High St. The code (1284.06) requires that corner lots have two front lot lines.

This means that a 20' setback is required along Pleasant St. and N. High St. The applicant is requesting a 5' setback along Pleasant St. Staff recommends approval of both requests, with conditions, based on the Applicable Code and Staff Findings provided below.

Finding: The property owner has shown practical difficulties so inequitable to justify granting a variance because the property is comprised of three lots, that are all considered one for development purposes, so there is enough space to have a larger accessory dwelling unit. The code classifies the property as a corner lot but since the improved (asphalt) portion of Pleasant St. ends at N. High St. the road doesn't function the same way as the majority of other corner lots in the Village. This characteristic also creates a rural character and aesthetic.