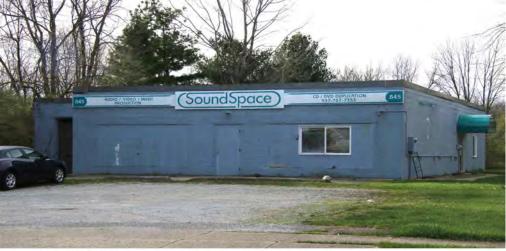

#### **SUMMARY**

Jonathon Meier, owner of MQ Rentals, LLC, and property owner, submitted a Variance application (Exhibit A) seeking relief from the Accessory Structure standard, section 1264.04 (a)(7), that limits the size of an accessory structure to 66% of the principal building's gross floor area or 800 square feet, whichever is less. On July 12, 2022 the Planning Commission approved a Conditional Use (File #PC10-2022) for a Contractor's Office with outdoor storage (Exhibit E). The applicant is requesting an accessory structure of 2,000 sq feet in order to have a large enough building to hold all of their supplies.

The business, Rain Brothers, re-located to Yellow Springs in 2022 into the existing building on the property that was previously used as a recording studio. Rain Brothers sells water cistern systems and rain water harvesting supplies, such as rain barrels, tanks, filters, pumps, etc. Most business activity occurs within the existing structure, with some outdoor storage of equipment. The building was configured to meet the needs of a recording studio and is divided into multiple rooms that make it challenging to accommodate all aspects of the business, especially storage of supplies.