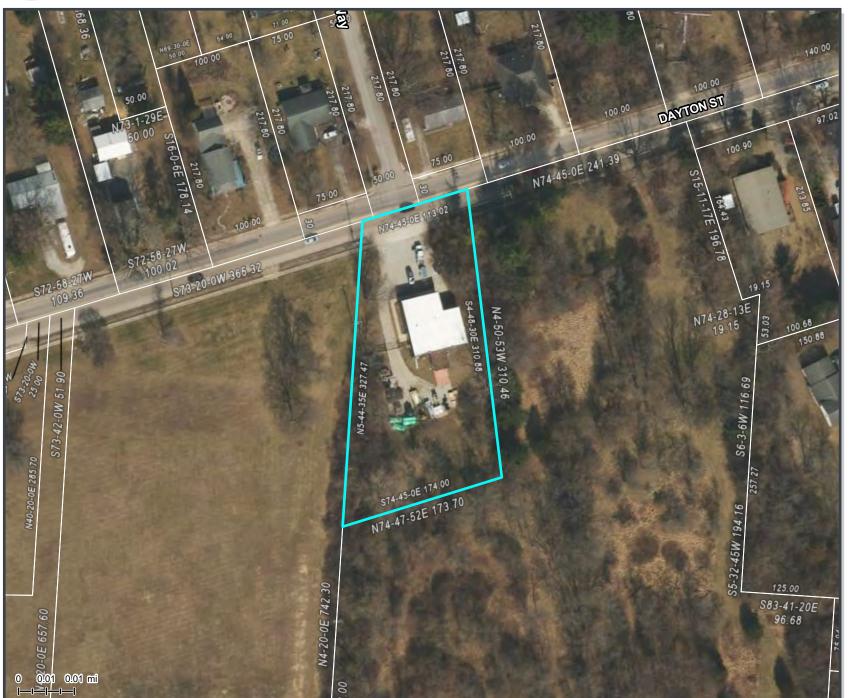

#### **PROJECT DESCRIPTION**

**ZONING DISTRICT:** Mixed Industrial District (I-1)

**APPLICANT:** Jonathon Meier

**PROPERTY OWNER:** MQ Rentals, LLC

**REQEUSTED ACTION:** BZA06-2023 – Variance to allowable size of Accessory Structure –845 Dayton

Street - MQ Rentals, LLC

**PARCEL ID:** F19000100030005500

**PUBLIC NOTICE:** Adjoining property owners were mailed a notice on December 28, 2023 (Exhibit B), signs were posted on the property on December 29, 2023 (Exhibit C), and a notice was published in the paper on December 22, 2023 (Exhibit D).