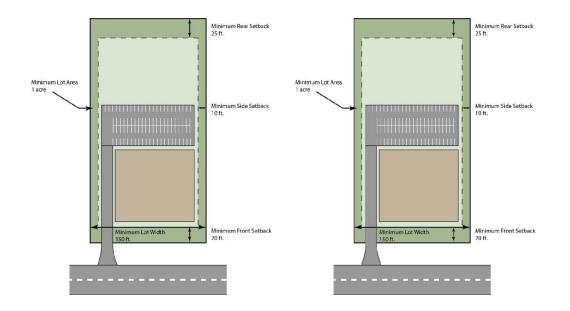

### 1252.03 SPATIAL REQUIREMENTS.

(a) All lots and buildings shall meet the minimum area and width requirements of Table 1252.03. New lots shall not be created, except in conformance with these requirements.

| Table 1252.03. Lot and Width Requirements: Industrial Districts |                                         |                         |  |
|-----------------------------------------------------------------|-----------------------------------------|-------------------------|--|
| Zoning District                                                 | Minimum Lot Area <sup>1</sup>           | Minimum Lot Width (Ft.) |  |
| I-1, Industrial                                                 | 1 acre                                  | 150 ft.                 |  |
| I-2, Industrial                                                 | 2 acres                                 | 200 ft.                 |  |
| 1 Public water and sanita                                       | ary sewer are required for all property | in this district.       |  |

(b) All structures and their placement on a lot shall conform to the minimum dimensional requirements listed in Table 1252.03a.

| Maximum | Minimum Yard Setbacks (Ft.) |                                                 |                                                                    |                                                                                     |                                                                                 | Lot Coverage                                                            |
|---------|-----------------------------|-------------------------------------------------|--------------------------------------------------------------------|-------------------------------------------------------------------------------------|---------------------------------------------------------------------------------|-------------------------------------------------------------------------|
| oning   | Front <sup>2</sup>          |                                                 | Side                                                               |                                                                                     | Door                                                                            | (%)                                                                     |
|         | Parking                     | Building                                        | Total                                                              | Least                                                                               | Kear                                                                            |                                                                         |
| 40      | 3                           | 20                                              | 25                                                                 | 10                                                                                  | 25                                                                              | 70                                                                      |
| 40      | 3                           | 20                                              | 40                                                                 | 15                                                                                  | 35                                                                              | 70                                                                      |
|         | (Ft.)<br>40<br>40           | Maximum<br>Building Height<br>(Ft.)Front2403403 | Maximum<br>Building Height<br>(Ft.)Front2ParkingBuilding4032040320 | Waximum<br>Building Height<br>(Ft.)SideFront2SideParkingBuildingTotal40320254032040 | Maximum<br>Building Height<br>(Ft.)Front2SideParkingBuildingTotalLeast403202510 | Maximum<br>Building Height<br>(Ft.)Front2SideRear4032025102540320401535 |