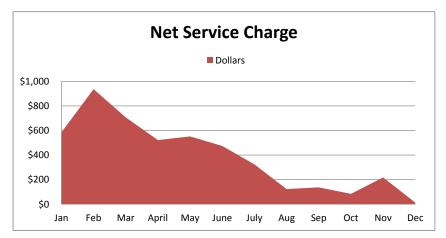

| 123     |
| SEPT            | 4,465,478   | 0.75%                        | \$2,753  | 0             | 2,890                     | 137     |
| ОСТ             | 4,391,183   | 0.75%                        | \$2,797  | 0             | 2,881                     | 84      |
| NOV             | 4,230,404   | 0.75%                        | \$2,608  | 0             | 2,826                     | 218     |
| DEC             | 4,242,554   | 0.75%                        | \$2,702  | 0             | 2,715                     | 13      |
| TOTAL YTD       |             |                              | \$29,107 | \$0           | \$33,783                  | \$4,676 |
| Monthly Average | \$3,875,571 |                              | \$2,426  | \$0           | \$2,815                   | \$390   |





#### **Judy Kintner, YSO Village Clerk**

From: Kevin Stokes

Sent: Thursday, February 08, 2018 10:09 PM

**To:** Judy Kintner, YSO Village Clerk **Subject:** Fw: Housing Needs Assessment

Kevin D. Stokes Member, Yellow Springs Village Council kstokes@vil.yellowsprings.oh.us 937-319-1131

From: Jessica Thomas <thomasi@grahamlocalschools.org>

Sent: Thursday, February 8, 2018 7:16:46 PM

To: Judith Hempfling, YSO Village Council; Marianne Macqueen, Village Council; Kevin Stokes; Brian Housh, YSO Village

Council

Subject: Housing Needs Assessment

#### Good Evening,

After a recent discussion at HRC and issues with my landlord, I am wondering how Village Council can help working families that currently rent in Yellow Springs. One of the biggest issues that the village has taken on is acce