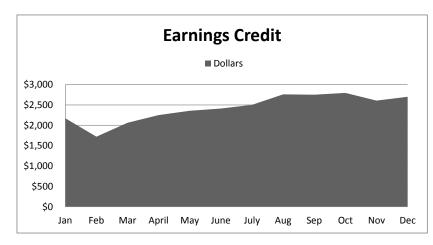

| 123     |
| SEPT            | 4,465,478   | 0.75%                        | \$2,753  | 0             | 2,890                     | 137     |
| ОСТ             | 4,391,183   | 0.75%                        | \$2,797  | 0             | 2,881                     | 84      |
| NOV             | 4,230,404   | 0.75%                        | \$2,608  | 0             | 2,826                     | 218     |
| DEC             | 4,242,554   | 0.75%                        | \$2,702  | 0             | 2,715                     | 13      |
| TOTAL YTD       |             |                              | \$29,107 | \$0           | \$33,783                  | \$4,676 |
| Monthly Average | \$3,875,571 |                              | \$2,426  | \$0           | \$2,815                   | \$390   |





#### **Judy Kintner, YSO Village Clerk**

From: Kevin Stokes

Sent: Thursday, February 08, 2018 10:09 PM

**To:** Judy Kintner, YSO Village Clerk **Subject:** Fw: Housing Needs Assessment

Kevin D. Stokes Member, Yellow Springs Village Council kstokes@vil.yellowsprings.oh.us 937-319-1131

From: Jessica Thomas <thomasi@grahamlocalschools.org>

Sent: Thursday, February 8, 2018 7:16:46 PM

To: Judith Hempfling, YSO Village Council; Marianne Macqueen, Village Council; Kevin Stokes; Brian Housh, YSO Village

Council

Subject: Housing Needs Assessment

#### Good Evening,

After a recent discussion at HRC and issues with my landlord, I am wondering how Village Council can help working families that currently rent in Yellow Springs. One of the biggest issues that the village has taken on is ac